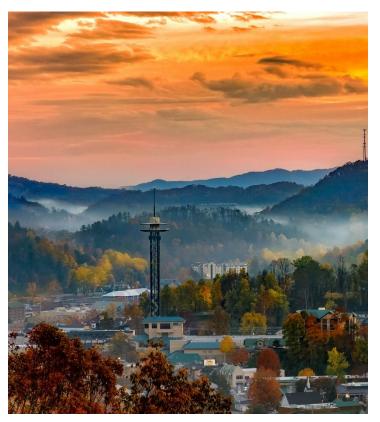

**Day 4: Monday, December 12, 2022 Nashville - Pigeon Forge - Gatlinburg** This morning we travel east to
Gatlinburg, a lively mountain resort, the gateway to the
Great Smoky Mountains National Park, and your home
for the next two nights. First, we'll stop in Pigeon Forge
to visit the Titanic Museum for a private, Edwardian-style
Christmas lunch. After lunch, tour the museum which is a
replica of the *Titanic* itself. (*B, L*)

Day 5: Tuesday, December 13, 2022 Gatlinburg - Great Smoky Mountains National Park - Gatlinburg Begin your day with a local guide leading an expedition into the most visited national park in the United States. Great Smoky Mountains National Park\*\*\* is a UNESCO World Heritage site. The park contains one of the most diverse ecosystems on earth and the largest deciduous forest in the eastern United States. Explore the park, stopping at various lookouts on our way to Newfound Gap, which boasts views of both sides of the Smoky Mountains – those in Tennessee and North Carolina.