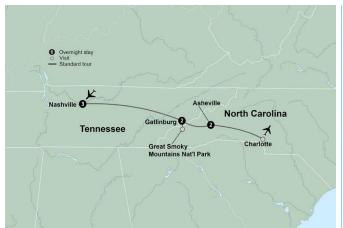

#### **ITINERARY AT A GLANCE**

Days 1 – 3 Gaylord Opryland Resort, Nashville, Tennessee

Days 4, 5 Margaritaville Resort, Gatlinburg, Tennessee

Days 6, 7 Cambria Hotel Downtown Asheville, Asheville, North

Carolina

On some dates alternate hotels may be used.

**Day 1: Friday, December 9, 2022 Nashville, Tennessee - Tour Begins** Step back in time on a holiday getaway that opens in the "Music Capital of the World" – Nashville – and the glorious Gaylord Opryland Resort. This impressive property is a year-round wonderland, but during the holidays, it truly sparkles even brighter! (*D*)